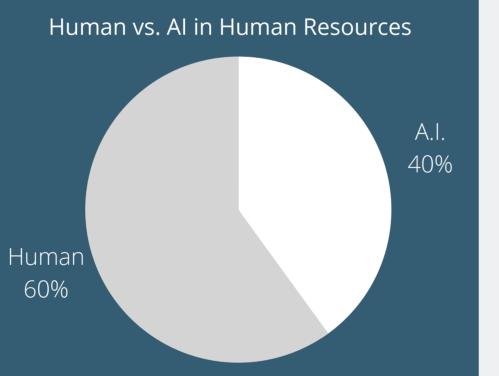

### **Increased Productivity**

Without AlWith Al

According to a study taken by Accenture and Frontier Economics, productivity increases by 40% in developed countries where AI is implemented.

Picture by Lenny Kuhne