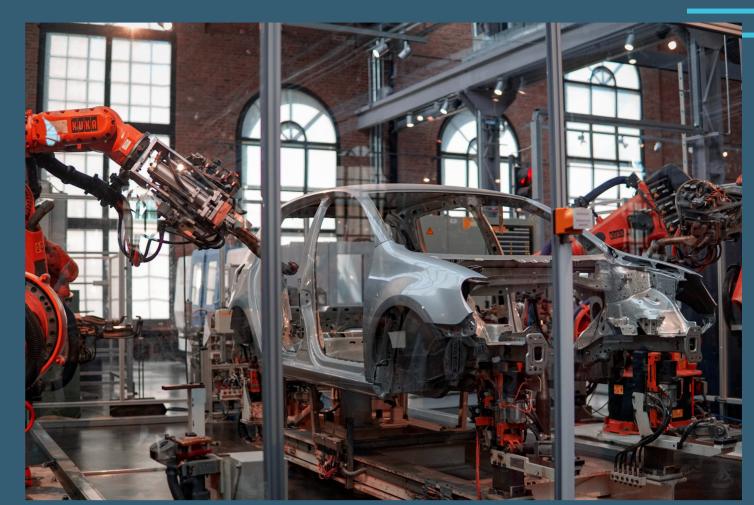

### **Workplace Safety**

More dangerous jobs are being phased out in favor of artificial intelligence-operated machines. Jobs such as in assembly lines of car manufacturing, within foundries, or with dangerous chemicals are among some of the most deadly jobs in the world. By eliminating the human aspect within these jobs, not only does the production efficiency increase, but the chance of injury or death drops to zero.