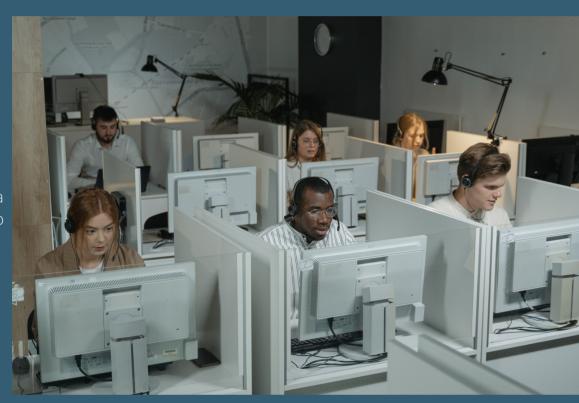

Picture by Tima Miroshnichenko

#### Replacing Humans?

Artificial intelligence has taken over lower-skill level jobs such as human resources. Jobs in the transportation and telemarketing industries have been similarly affected.

Al has opened up new jobs in the Al maintenance field. Non-college-educated persons can be trained to within the industry.